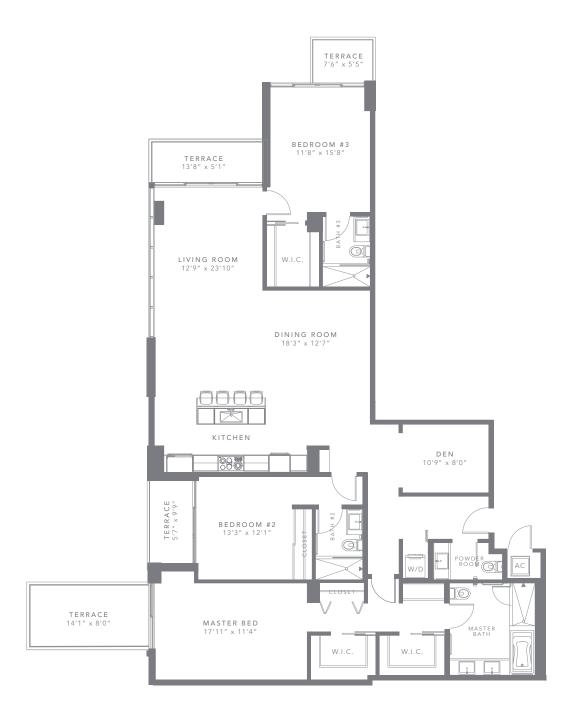

PH2 | 3 BED / 3.5 BATH + DEN

FLOOR 9

| INTERIOR | 2,137 SQ FT | 199 M <sup>2</sup> |
|----------|-------------|--------------------|
| EXTERIOR | 271 SQ FT   | 25 M <sup>2</sup>  |
|          |             |                    |
| TOTAL    | 2,408 SQ FT | 224 M <sup>2</sup> |